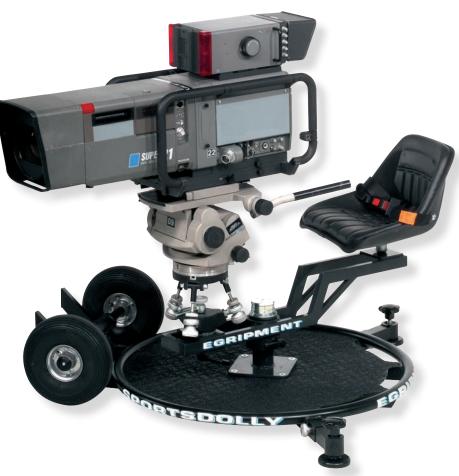

# SPORTS DOLLY

The SPORTS DOLLY is a camera platform that offers a stable and flexible base which is easily transportable to any location that is desired. It consists of a platform upon which a seat support system, camera risers and levelers can be mounted. It is equipped with two wheels which allow it to be rolled into position regardless of the surface grass, sand, cobblestones, gravel, etc.

When the position is realized, the platform is automatically lifted from its wheels and can be levelled at three points.

The SPORTS DOLLY only requires a small amount of space in the transport vehicle and is a must for all crews at sporting events.

| Specifications  | Art.: 218 SPORTS DOLLY |                         |
|-----------------|------------------------|-------------------------|
| Platform Size   | ø 100 cm               | ø 39.4 inch             |
| Minimum Height  | 10 cm                  | 3.9 inch                |
| Maximum Load    | 250 kg                 | 550 lbs                 |
| Maximum Weight  | 50 kg                  | 110 lbs                 |
| Boxed Dimension | 120 x 120 x 40 cm      | 47.2 x 47.2 x 15.7 inch |