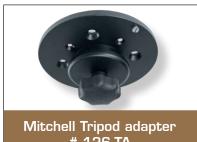

The lightweight aluminum pack track of 1,2 mtr / 4 ft is equipped with levelling feet and can be extended to longer lengths, when needed.

The crossbars of the track offer different mounting options to be used in combination with your tripod 100 mm or 150 mm bowl, Mitchell, lighting stand with 28 mm spigot or monopods 1/4" and 3/8".

# 126-TA

Mounting spigot 28 mm # 250-28S

| Specifications                       | Art.: 407 Camera Slider                                                 |         |
|--------------------------------------|-------------------------------------------------------------------------|---------|
| Track type:                          | Egripment Pack Track                                                    |         |
| Track length:                        | 90 / 120 cms                                                            | 3/4ft   |
| Operation mode:                      | up right / hanging                                                      |         |
| Width of setup:                      | 300 mm                                                                  | 12 inch |
| Camera mount:                        | 100 or 150 mm Bowl   Mitchell (can easily be exchanged)                 |         |
| Crossbar mounting:                   | 100 or 150 mm Bowl   Mitchell<br>1/4 & 3/8 inch Monopots   28 mm Spigot |         |
| Weight (4 ft Setup):                 | 10,5 kg                                                                 | 23 lbs  |
| Max Load Capacity:                   | 20 kg                                                                   | 44 lbs  |
| Transport weight (in Pelicase 1770): | 26 kg                                                                   | 57 lbs  |