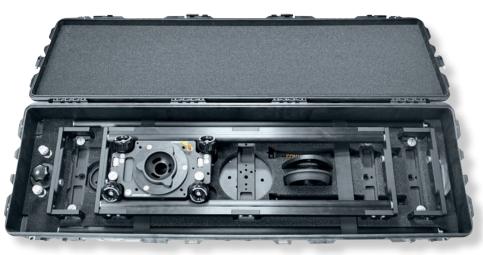

# Camera Slider

The **Egripment Slider** compliments the wide range of camera support equipment in the extensive line of Egripment products. The Egripment Slider is portable, easy to set up and comes completely mounted on its track, packed in a Pelicase.

Full setup in transport case (shows additional accessories)