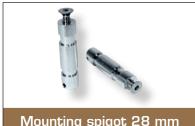

The lightweight aluminum pack track of 1,2 mtr / 4 ft is equipped with levelling feet and can be extended to longer lengths, when needed.

The crossbars of the track offer different mounting options to be used in combination with your tripod 100 mm or 150 mm bowl, Mitchell, lighting stand with 28 mm spigot or monopods 1/4" and 3/8".

# 126-TA

Mounting spigot 28 mm # 250-28S

| Specifications                       | Art.: 407 Camera Slider                                                 |         |
|--------------------------------------|-------------------------------------------------------------------------|---------|
| Track type:                          | Egripment Pack Track                                                    |         |
| Track length:                        | 90 / 120 cms                                                            | 3/4ft   |
| Operation mode:                      | up right / hanging                                                      |         |
| Width of setup:                      | 300 mm                                                                  | 12 inch |
| Camera mount:                        | 100 or 150 mm Bowl   Mitchell (can easily be exchanged)                 |         |
| Crossbar mounting:                   | 100 or 150 mm Bowl   Mitchell<br>1/4 & 3/8 inch Monopots   28 mm Spigot |         |
| Weight (4 ft Setup):                 | 10,5 kg                                                                 | 23 lbs  |
| Max Load Capacity:                   | 20 kg                                                                   | 44 lbs  |
| Transport weight (in Pelicase 1770): | 26 kg                                                                   | 57 lbs  |