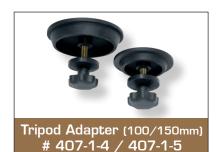

The lightweight aluminum pack track of 1,2 mtr / 4 ft is equipped with levelling feet and can be extended to longer lengths, when needed.

The crossbars of the track offer different mounting options to be used in combination with your tripod 100 mm or 150 mm bowl, Mitchell, lighting stand with 28 mm spigot or monopods 1/4" and 3/8".

# 126-TA

Mounting spigot 28 mm # 250-28S

| Specifications                       | Art.: 407 Camera Slider                                                 |         |
|--------------------------------------|-------------------------------------------------------------------------|---------|
| Track type:                          | Egripment Pack Track                                                    |         |
| Track length:                        | 90 / 120 cms                                                            | 3/4ft   |
| Operation mode:                      | up right / hanging                                                      |         |
| Width of setup:                      | 300 mm                                                                  | 12 inch |
| Camera mount:                        | 100 or 150 mm Bowl   Mitchell (can easily be exchanged)                 |         |
| Crossbar mounting:                   | 100 or 150 mm Bowl   Mitchell<br>1/4 & 3/8 inch Monopots   28 mm Spigot |         |
| Weight (4 ft Setup):                 | 10,5 kg                                                                 | 23 lbs  |
| Max Load Capacity:                   | 20 kg                                                                   | 44 lbs  |
| Transport weight (in Pelicase 1770): | 26 kg                                                                   | 57 lbs  |