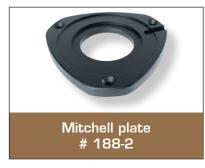

The lightweight aluminum pack track of 1,2 mtr / 4 ft is equipped with levelling feet and can be extended to longer lengths, when needed.

The crossbars of the track offer different mounting options to be used in combination with your tripod 100 mm or 150 mm bowl, Mitchell, lighting stand with 28 mm spigot or monopods 1/4" and 3/8".

# 126-TA

Mounting spigot 28 mm # 250-28S

| Specifications                       | Art.: 407 Camera Slider                                                 |         |
|--------------------------------------|-------------------------------------------------------------------------|---------|
| Track type:                          | Egripment Pack Track                                                    |         |
| Track length:                        | 90 / 120 cms                                                            | 3/4ft   |
| Operation mode:                      | up right / hanging                                                      |         |
| Width of setup:                      | 300 mm                                                                  | 12 inch |
| Camera mount:                        | 100 or 150 mm Bowl   Mitchell (can easily be exchanged)                 |         |
| Crossbar mounting:                   | 100 or 150 mm Bowl   Mitchell<br>1/4 & 3/8 inch Monopots   28 mm Spigot |         |
| Weight (4 ft Setup):                 | 10,5 kg                                                                 | 23 lbs  |
| Max Load Capacity:                   | 20 kg                                                                   | 44 lbs  |
| Transport weight (in Pelicase 1770): | 26 kg                                                                   | 57 lbs  |