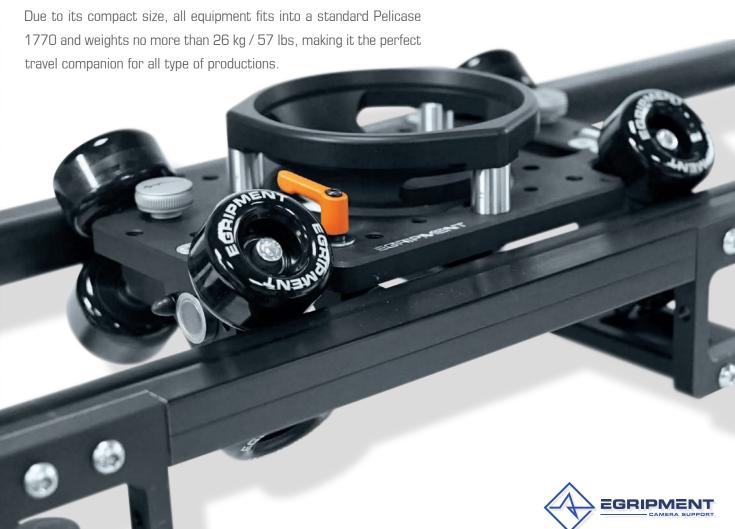

The Egripment Slider is ideal for camera packages up to 20 kg / 44 lbs and can be used in upright or hanging configurations.

The Egripment wheels are adjustable and specially manufactured for precision and endurance, providing a solid base for optimum shock-free, smooth movements.

# 126-TA

Mounting spigot 28 mm # 250-28S

| Specifications                       | Art.: 407 Camera Slider                                                 |         |
|--------------------------------------|-------------------------------------------------------------------------|---------|
| Track type:                          | Egripment Pack Track                                                    |         |
| Track length:                        | 90 / 120 cms                                                            | 3/4ft   |
| Operation mode:                      | up right / hanging                                                      |         |
| Width of setup:                      | 300 mm                                                                  | 12 inch |
| Camera mount:                        | 100 or 150 mm Bowl   Mitchell (can easily be exchanged)                 |         |
| Crossbar mounting:                   | 100 or 150 mm Bowl   Mitchell<br>1/4 & 3/8 inch Monopots   28 mm Spigot |         |
| Weight (4 ft Setup):                 | 10,5 kg                                                                 | 23 lbs  |
| Max Load Capacity:                   | 20 kg                                                                   | 44 lbs  |
| Transport weight (in Pelicase 1770): | 26 kg                                                                   | 57 lbs  |