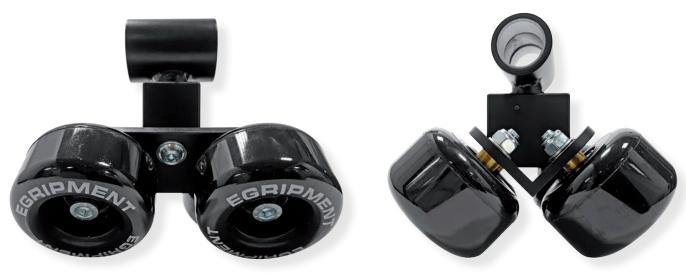

## Skateboard Wheels

Egripment Skateboard Wheels are made for precision and endurance. The parts are manufactured out of Aluminum and Stainless steel providing a solid base for the wheels that can easily carry a heavy payload.

Egripment Skateboard Wheels are compatible with any Egripment dolly:

Universal Dolly

Dinky Dolly

Matador Dolly, etc.

Special adapters can be made on request for other type of dollies.

#194/SBW
Skateboard Wheels (Track wheels)
incl. Transport Case