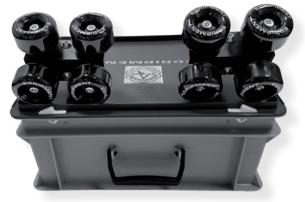

Egripment Skateboard Wheels are compatible with any Egripment dolly:

Universal Dolly

Dinky Dolly

Matador Dolly, etc.

Special adapters can be made on request for other type of dollies.

#194/SBW
Skateboard Wheels (Track wheels)
incl. Transport Case