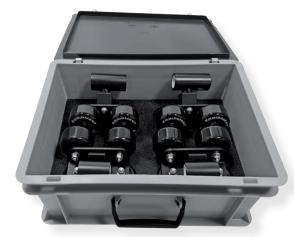

Egripment Skateboard Wheels are compatible with any Egripment dolly:

Universal Dolly

Dinky Dolly

Matador Dolly, etc.

Special adapters can be made on request for other type of dollies.

#194/SBW
Skateboard Wheels (Track wheels)
incl. Transport Case