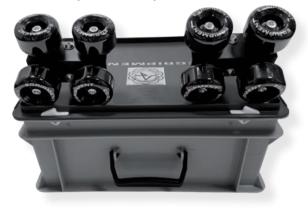

Egripment Skateboard Wheels are compatible with any Egripment dolly:

Universal Dolly

Dinky Dolly

Matador Dolly, etc.

Special adapters can be made on request for other type of dollies.

#194/SBW
Skateboard Wheels (Track wheels)
incl. Transport Case