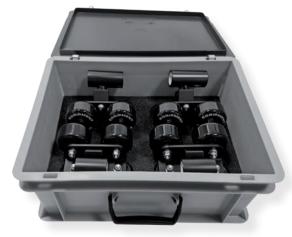

Egripment Skateboard Wheels are compatible with any Egripment dolly:

Universal Dolly

Dinky Dolly

Matador Dolly, etc.

Special adapters can be made on request for other type of dollies.

#194/SBW
Skateboard Wheels (Track wheels)
incl. Transport Case