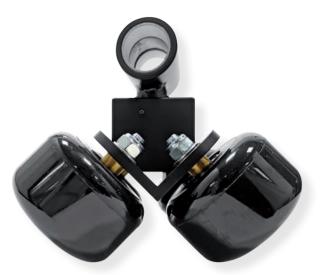

## Skateboard Wheels

Egripment Skateboard Wheels are made for precision and endurance. The parts are manufactured out of Aluminum and Stainless steel providing a solid base for the wheels that can easily carry a heavy payload.

Egripment Skateboard Wheels are compatible with any Egripment dolly:

Universal Dolly

Dinky Dolly

Matador Dolly, etc.

Special adapters can be made on request for other type of dollies.

#194/SBW
Skateboard Wheels (Track wheels)
incl. Transport Case