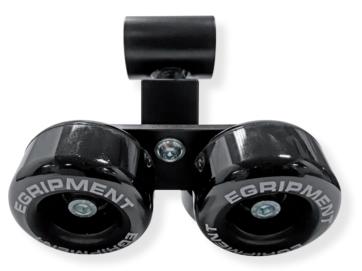

## Skateboard Wheels

Egripment Skateboard Wheels are made for precision and endurance. The parts are manufactured out of Aluminum and Stainless steel providing a solid base for the wheels that can easily carry a heavy payload.

Egripment Skateboard Wheels are compatible with any Egripment dolly:

Universal Dolly

Dinky Dolly

Matador Dolly, etc.

Special adapters can be made on request for other type of dollies.

#194/SBW
Skateboard Wheels (Track wheels)
incl. Transport Case