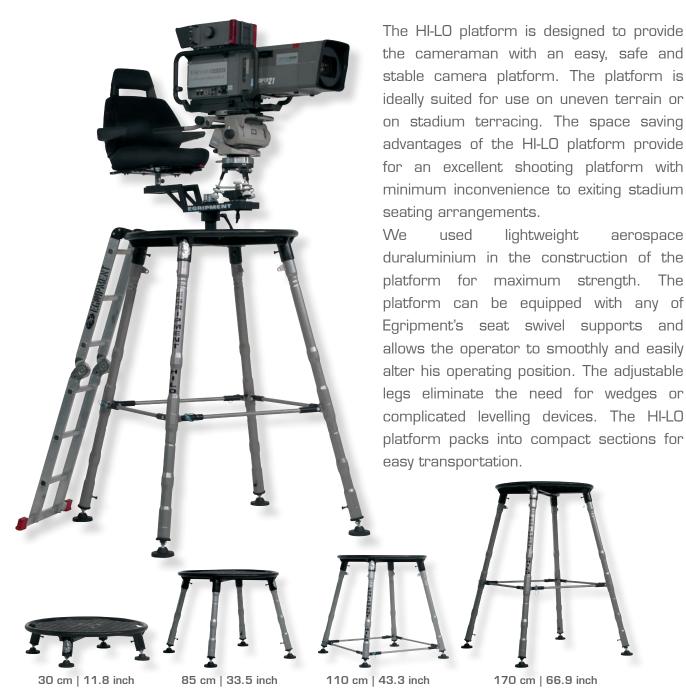

## HI-LO PLATFORM

| Specifications | Art.: 211 HI-LO Platform |             |                       |         |             |
|----------------|--------------------------|-------------|-----------------------|---------|-------------|
| Platform Size  | ø 100 cm                 | ø 39.4 inch | Estimated Lens height | + 60 cm | + 23.6 inch |
| Maximum Load   | 250 kg                   | 550 lbs     | Maximum Weight        | 50 kg   | 110 lbs     |