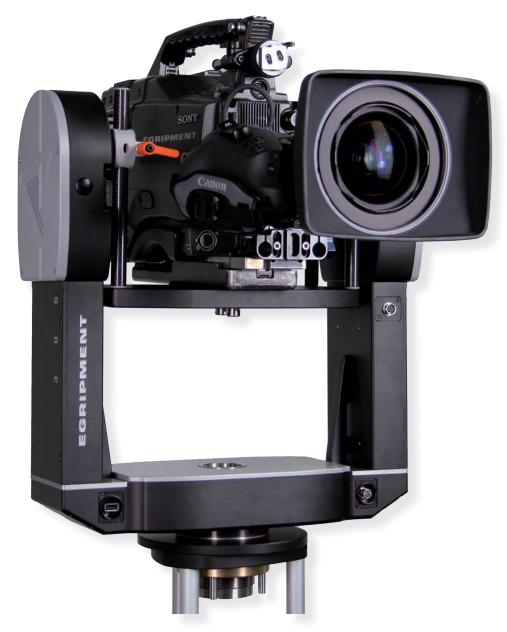

# 306 Remote Head

Delivering High Quality Movements

### 306 Remote Head - Stability and Reliability as expected

The perfectly balanced Head, adjusted for the use of wider ENG type Cameras, this Head compliments our current line of Heads including: The world's well known HotHead, HotShot, MiniShot, MicroShot, and of course, our Scanner Elite Head.

The 306 is a compact and completely nodal Remote Head with a load capacity of up to 35 kg l 77 lbs.

The 306 Head is very fast and offers the smooth response, precision and reliability that Egripment heads are known for.

With the optional Encoders, the 306/ENC in combination with the Egripment Tracking Interface, is ready for the highest demands of Virtual & Augmented Reality.