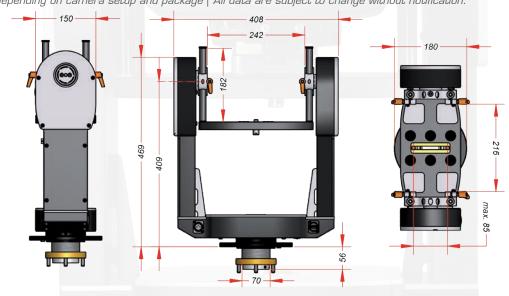

# 306 Remote Head

Delivering High Quality Movements

Pan/Tilt Encoder Resolution

| Specifications            | Art.: 306       |            |
|---------------------------|-----------------|------------|
| Height:                   | 46.9 cm         | 18.46 inch |
| Width:                    | 40.8 cm         | 16.06 inch |
| Depth:                    | 18.0 cm         | 7.08 inch  |
| Weight:                   | 13.5 kg         | 29.76 lbs  |
| Load capacity*:           | 35 kg           | 77 lbs     |
| Voltage:                  | 24 V DC         | 24 V DC    |
| Min Speed:                | 360 ° in 48 min |            |
| Max Speed:                | 360 ° in 3 sec  |            |
| additional Specifications | Art.: 306/ENC   | L A        |

1.490.944 Counts/Rev

\* depending on camera setup and package | All data are subject to change without notification.