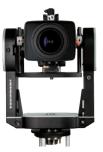

# 306 Remote Head

Delivering High Quality Movements

### 306 Remote Head - Stability and Reliability as expected

The perfectly balanced Head, adjusted for the use of wider ENG type Cameras, this Head compliments our current line of Heads including: The world's well known HotHead, HotShot, MiniShot, MicroShot, and of course, our Scanner Elite Head.

The 306 is a compact and completely nodal Remote Head with a load capacity of up to 35 kg l 77 lbs.

The 306 Head is very fast and offers the smooth response, precision and reliability that Egripment heads are known for.